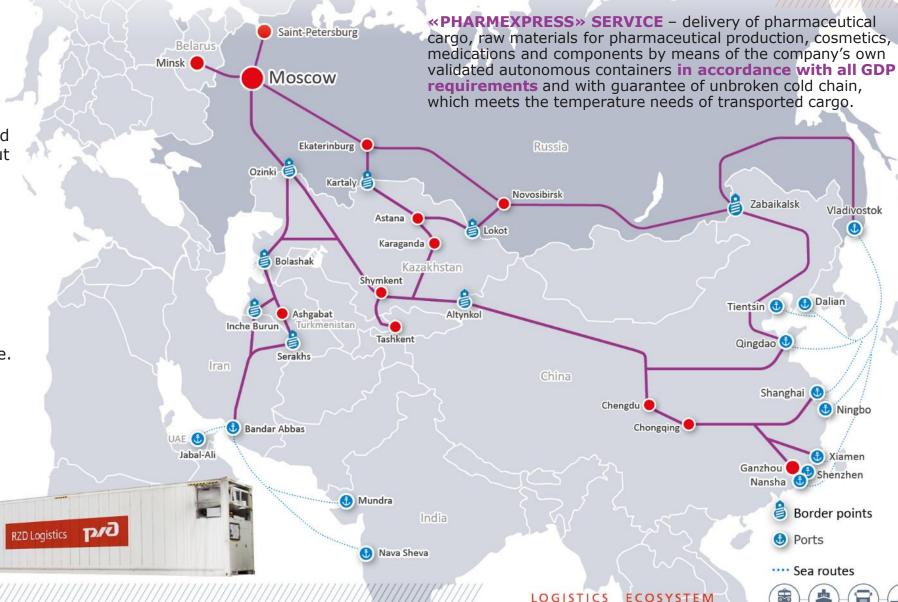

#### LOGISTICS OF PHARMACEUTICAL CARGO

#### **OUR ADVANTAGES**

All modes of transport: railway, auto, aviation

The fleet of allocated validated refrigerated containers without commodity neighborhood

Insurance and customs services

GPS-tracking, including the territory of China

Remote control of temperature. Dispatchers in the company's staff

Autonomous container allows to minimize all possible risks during multimodal transportation: change of gauge track and transport, waiting time in terminals, procedures of phytosanitary and veterinary control.

Comprehensive service within business ecosystems

Direct container trains using flexitank packaging

Special rates for direct railway services, including subsidies from Chinese platform companies

"Door-to-door" delivery

On-line tracking of the cargoes location

The average delivery time -21 days

Novosibirsk/Barnaul — Zabaikalsk — Chongqing

(from 17 days)

Moscow — Zabaikalsk — Chongqing (from 25 days)