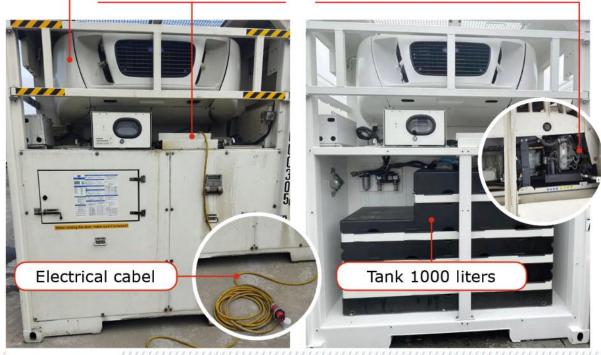

#### 100% AUTONOMIC REFRIGERATED CONTAINER FROM «RZDLOGISTICS»

#### Refrigeration unit Carrier Supra 1250

Network operation

Diesel engine operation

**61,1 m**<sup>3</sup> Maximum load volumes

-29°C /+29°C Temperature regime

27 040 kg Maximum load weight

Contemporary fleet of container equipment produced in 2022