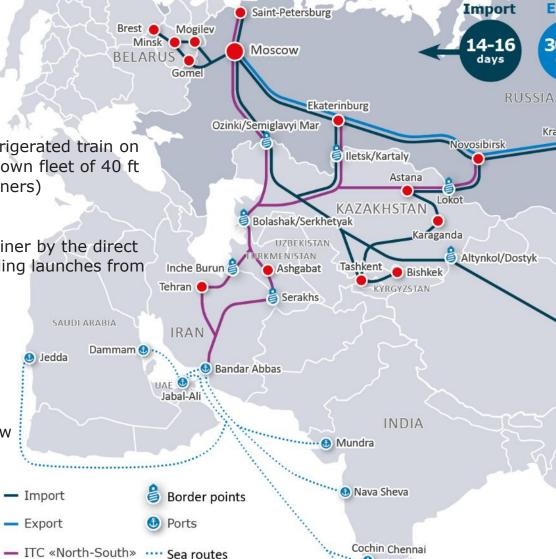

#### **EXPORT/IMPORT LAUNCH** of container trains on route: Russia — China — Russia from any part of our country

Export/import launch of the refrigerated train on route Russia - China - Russia (own fleet of 40 ft autonomous refrigerated containers)

Launch starting from one container by the direct Russia - China rail route, including launches from Russian regions

SAUDI ARABIA

Jedda

- Import

Export

The average shipment time on route Russia - China - Russia (25 days)

Moscow — Chongqing — Moscow (from 14 days)

Moscow — Vladivostok — Shanghai — Qingdao (from 30 days)

**Export** 

30-35

Krasnoyarsk

Chengdu

Magadan

Khabarovsk

On-line tracking of the cargoes location

The average delivery time -21 days

Novosibirsk/Barnaul — Zabaikalsk — Chongqing

(from 17 days)

Moscow — Zabaikalsk — Chongqing (from 25 days)