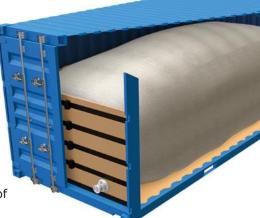

#### 100% AUTONOMIC REFRIGERATED CONTAINER FROM «RZDLOGISTICS»

#### Refrigeration unit Carrier Supra 1250

Network operation

Diesel engine operation

#### **BENEFITS FOR THE CARGO OWNER**

Seamless transportation of temperature-sensitive cargo, which enables unbroken cold supply chain

**25-30 days** of reserve for reliable operation of the refrigerated container at all stages of international transportation:

- Shipment and auto-delivery
- Handling at the railway terminal and railway transportation
- Seaport handling and shipping
- Unloading and auto-delivery to the client
- Seamless international railway transportation between the Russian Federation and China, Turkey, etc. (independence of railway transportation from different railway gauges in the Russian Federation and other countries)

**61,1 m**<sup>3</sup> Maximum load volumes

-29°C /+29°C Temperature regime

27 040 kg Maximum load weight

Contemporary fleet of container equipment produced in 2022